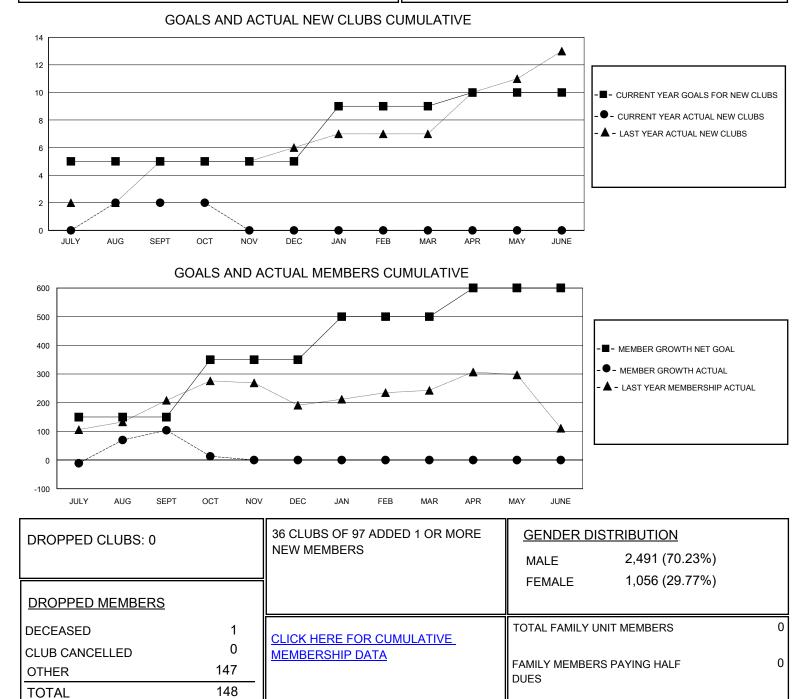

## MONTHLY MEMBERSHIP PROGRESS REPORT

District 322 A

Results as of: 10/31/2024

| GMT:                  |               |           |               |                       |                        |                         | GMT CA                                             |
|-----------------------|---------------|-----------|---------------|-----------------------|------------------------|-------------------------|----------------------------------------------------|
| Clubs                 |               |           |               | Members               |                        |                         |                                                    |
| RESULTS FOR 2024-2025 |               |           |               | RESULTS FOR 2024-2025 |                        |                         |                                                    |
| QUARTER               | NEW CLUB GOAL | NEW CLUBS | DROPPED CLUBS | QUARTER               | BER GROWTH NET<br>GOAL | MEMBER GROWTH<br>ACTUAL | DROPPED<br>MEMBERS ACTUAL<br>(including transfers) |
| JULY/AUG/SEPT         | 5             | 2         | 0             | JULY/AUG/SEPT         | 150                    | 173                     | 47                                                 |
| OCT/NOV/DEC           | 0             | 0         | 0             | OCT/NOV/DEC           | 200                    | 13                      | 101                                                |
| JAN/FEB/MAR           | 4             | 0         | 0             | JAN/FEB/MAR           | 150                    | 0                       | 0                                                  |
| APR/MAY/JUNE          | 1             | 0         | 0             | APR/MAY/JUNE          | 100                    | 0                       | 0                                                  |